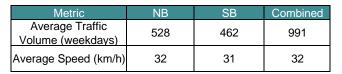

## **Vehicle Volume Summary**

 Start Date:
 2024-02-04

 Start Time:
 2:00:00 PM

 Station ID:
 C0069-01

Location: Torquay Dr Between Ash Rd And Tremblay Dr

\*Data collection started on Sunday, February 04 at 2:00PM and ended on Sunday, February 11 at 2:00PM

| DATE:        | 2024                         | -02-05 | 2024 | 1-02-06 | 2024    | -02-07   | 2024           | -02-08        | 2024         | -02-09  |             |                    |               |        |
|--------------|------------------------------|--------|------|---------|---------|----------|----------------|---------------|--------------|---------|-------------|--------------------|---------------|--------|
|              | M                            | ON     |      | ΓUE     | V       | /ED      | THURS FRI      |               |              | WK AVG  | WK AVG      | HOURLY             |               |        |
| Time:        | NB                           | SB     | NB   | SB      | NB      | SB       | NB             | SB            | NB           | SB      | NB          | SB                 | CH 1+2        | %      |
| 12-1 AM      | 3                            | 0      | 2    | 1       | 2       | 0        | 3              | 1             | 4            | 1       | 3           | 1                  | 3             | 0.3%   |
| 1-2 AM       | 1                            | 1      | 1    | 1       | 0       | 0        | 0              | 1             | 2            | 1       | 1           | 1                  | 2             | 0.2%   |
| 2-3 AM       | 0                            | 0      | 2    | 0       | 1       | 0        | 3              | 1             | 1            | 0       | 1           | 0                  | 2             | 0.2%   |
| 3-4 AM       | 1                            | 0      | 0    | 1       | 1       | 1        | 1              | 1             | 1            | 1       | 1           | 1                  | 2             | 0.2%   |
| 4-5 AM       | 1                            | 0      | 1    | 1       | 1       | 2        | 0              | 0             | 3            | 0       | 1           | 1                  | 2             | 0.2%   |
| 5-6 AM       | 2                            | 3      | 1    | 2       | 2       | 8        | 2              | 4             | 1            | 4       | 2           | 4                  | 6             | 0.6%   |
| 6-7 AM       | 5                            | 12     | 9    | 11      | 9       | 10       | 9              | 11            | 7            | 12      | 8           | 11                 | 19            | 1.9%   |
| 7-8 AM       | 25                           | 17     | 17   | 28      | 30      | 26       | 18             | 26            | 18           | 27      | 22          | 25                 | 46            | 4.7%   |
| 8-9 AM       | 86                           | 67     | 77   | 65      | 82      | 65       | 67             | 59            | 76           | 56      | 78          | 62                 | 140           | 14.1%  |
| 9-10 AM      | 17                           | 36     | 18   | 21      | 28      | 28       | 21             | 34            | 22           | 33      | 21          | 30                 | 52            | 5.2%   |
| 10-11 AM     | 25                           | 21     | 30   | 32      | 18      | 13       | 18             | 25            | 30           | 19      | 24          | 22                 | 46            | 4.7%   |
| 11-12 PM     | 34                           | 27     | 25   | 24      | 34      | 30       | 28             | 25            | 31           | 32      | 30          | 28                 | 58            | 5.9%   |
| 12-1 PM      | 29                           | 18     | 31   | 29      | 17      | 33       | 20             | 29            | 38           | 30      | 27          | 28                 | 55            | 5.5%   |
| 1-2 PM       | 25                           | 21     | 19   | 23      | 23      | 31       | 27             | 24            | 32           | 33      | 25          | 26                 | 52            | 5.2%   |
| 2-3 PM       | 37                           | 40     | 53   | 46      | 50      | 40       | 49             | 29            | 43           | 35      | 46          | 38                 | 84            | 8.5%   |
| 3-4 PM       | 52                           | 30     | 48   | 38      | 55      | 36       | 54             | 36            | 39           | 33      | 50          | 35                 | 84            | 8.5%   |
| 4-5 PM       | 42                           | 31     | 41   | 41      | 34      | 35       | 46             | 26            | 50           | 38      | 43          | 34                 | 77            | 7.8%   |
| 5-6 PM       | 44                           | 26     | 44   | 37      | 58      | 37       | 48             | 25            | 51           | 29      | 49          | 31                 | 80            | 8.1%   |
| 6-7 PM       | 26                           | 19     | 30   | 22      | 41      | 38       | 35             | 28            | 33           | 26      | 33          | 27                 | 60            | 6.0%   |
| 7-8 PM       | 19                           | 22     | 26   | 18      | 21      | 25       | 26             | 26            | 24           | 12      | 23          | 21                 | 44            | 4.4%   |
| 8-9 PM       | 19                           | 19     | 12   | 16      | 20      | 17       | 20             | 17            | 9            | 11      | 16          | 16                 | 32            | 3.2%   |
| 9-10 PM      | 9                            | 13     | 9    | 11      | 34      | 11       | 13             | 21            | 12           | 19      | 15          | 15                 | 30            | 3.1%   |
| 10-11 PM     | 4                            | 3      | 4    | 5       | 7       | 5        | 4              | 2             | 11           | 6       | 6           | 4                  | 10            | 1.0%   |
| 11-12 AM     | 0                            | 1      | 6    | 3       | 1       | 2        | 4              | 2             | 6            | 5       | 3           | 3                  | 6             | 0.6%   |
| LANES        | 506                          | 427    | 506  | 476     | 569     | 493      | 516            | 453           | 544          | 463     | 528         | 462                | 991           | 100.0% |
| TOTAL        |                              | 33     |      | 982     |         | 062      |                | 969           | 10           | 007     |             | 991                |               |        |
|              | M                            | ON     |      | ΓUE     | V       | /ED      |                | URS           |              | RI      |             | WK A               |               |        |
|              |                              | PEAK H | IOUR |         |         |          | CLES-PEAK PE   | ERIODS 2 HOU  |              |         | 2 HOUR PEAK | R PEAK INTERVALS   |               |        |
| MAX. 7 - 9 a | am PEAK                      | 1      | 40   | 14.1%   | between | 8-9 AM   | 456 6 HR TOTAL |               | =            |         |             | 2 HR AM (7 - 9 AM) |               |        |
|              |                              |        |      |         |         |          |                |               |              |         |             | VEH / HR           | VEH / 2HR     | 2 HR % |
| MAX. 7 - 11  | am PEAK                      | 1      | 40   | 14.1%   | between | 8-9 AM   | 343            |               | 4 HR TOTAL   |         | 7-8 AM      | 46                 | 186           | 18.8%  |
|              |                              |        |      |         |         |          |                |               |              | 8-9 AM  | 140         |                    |               |        |
| MAX. 11 am   | - 1 pm                       |        | 58   | 5.9%    | between | 11-12 PM |                |               |              |         |             |                    | N (11 - 1 PM) |        |
|              | _                            |        |      |         |         |          | 24 HOUR FAC    | CTORS         |              |         |             | VEH / HR           |               | 2 HR % |
| MAX. 11 am   | - 3 pm                       |        | 84   | 8.5%    | between | 2-3 PM   |                |               |              | _       | 11-12 PM    | 58                 | 113           | 11.4%  |
|              | MAY 4 0 PEAK 00              |        | 0.46 |         | 5 0 D   | 2.17     |                | 6-24 HR FACT. |              | 12-1 PM | 12-1 PM 55  |                    |               |        |
| MAX. 4 - 6 p | <b>MAX. 4 - 6 pm PEAK</b> 80 |        | 8.1% | between | 5-6 PM  | 2.00     |                | 4 24 UD 540   | -            | 1       |             | M (4 - 6 PM)       | 2 LID 0/      |        |
| MAY 2 C =    | m DEAK                       |        | 0.4  | 0 E0/   | hotwoor | 2 4 DM   | 2.89           |               | 4-24 HR FACT | 1.      | 4-5 PM      | VEH / HR<br>77     | VEH / 2HR     |        |
| MAX. 3 - 6 p | m PEAK                       |        | 84   | 8.5%    | between | 3-4 PM   |                |               |              |         |             | 77<br>80           | 157           | 15.8%  |
|              |                              |        |      |         |         |          |                |               |              |         | 5-6 PM      | 80                 |               |        |