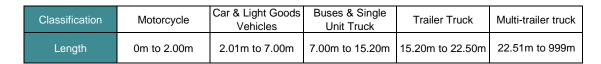

## **Vehicle Class Summary**

Station ID C0069-01

Location: Torquay Dr Between Ash Rd And Tremblay Dr

Dates: 2024-02-04 To 2024-02-11

| Movement               | Motorcycle | Car & Light Goods<br>Vehicles | Buses & Single<br>Unit Truck | Trailer Truck | Multi-trailer truck | Total   |  |
|------------------------|------------|-------------------------------|------------------------------|---------------|---------------------|---------|--|
| NB                     | 60         | 3287                          | 45                           | 0             | 0                   | 3392    |  |
| SB                     | 160        | 2908                          | 15                           | 0             | 0                   | 3083    |  |
| Total                  | 220        | 6195                          | 60                           | 0             | 0                   | 6475    |  |
| Percentage of<br>Total | 3.40%      | 95.68%                        | 0.93%                        | 0.00%         | 0.00%               | 100.00% |  |