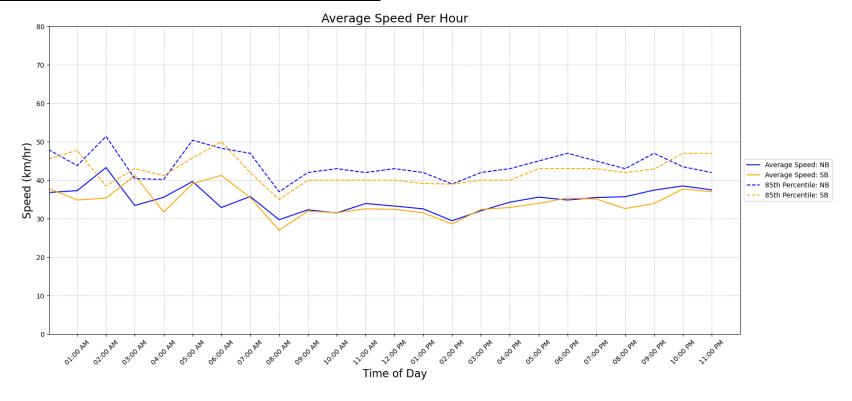

### **Vehicle Speed Summary**

Station ID: C0069-01

Location: Torquay Dr Between Ash Rd And Tremblay Dr

Dates: 2024-02-04 To 2024-02-11

| Bin Number    | 1    | 2     | 3     | 4     | 5     | 6     | 7     | 8     | 9     | 10    | 11    | 12    | 13    | 14      |
|---------------|------|-------|-------|-------|-------|-------|-------|-------|-------|-------|-------|-------|-------|---------|
| Bin Speeds    | 1-20 | 21-25 | 26-30 | 31-35 | 36-40 | 41-45 | 46-50 | 51-55 | 56-60 | 61-65 | 66-70 | 71-80 | 81-90 | 91-9999 |
| Count Total   | 641  | 701   | 883   | 1875  | 1269  | 610   | 366   | 102   | 23    | 4     | 1     | 0     | 0     | 0       |
| Percent Total | 10%  | 11%   | 14%   | 29%   | 20%   | 9%    | 6%    | 2%    | 0%    | 0%    | 0%    | 0%    | 0%    | 0%      |

| Movements | Average Speed | 85th Percentile Speed | 95th Percentile Speed |
|-----------|---------------|-----------------------|-----------------------|
| NB        | 33 km/h       | 43 km/h               | 48 km/h               |
| SB        | 32 km/h       | 40 km/h               | 47 km/h               |
| Combined  | 33 km/h       | 42 km/h               | 47 km/h               |